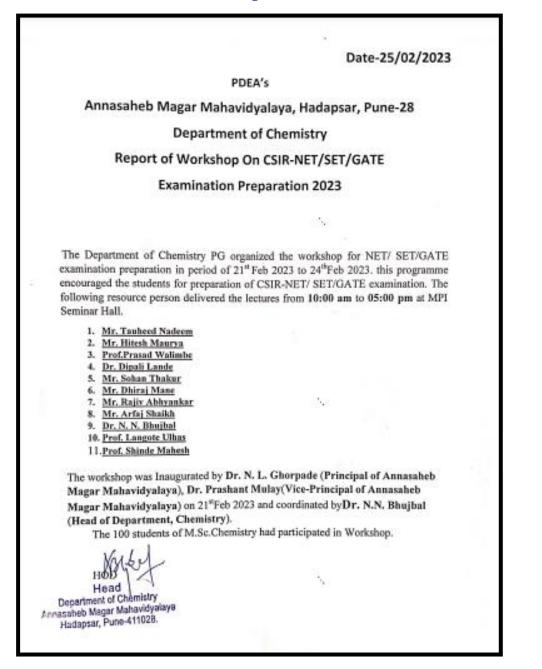

|                     | ABShinds          |
| 101) Anjali trambale Shinder                                                        | A.M. COLLERE        | Tkhpde.           |
| 0 11 1 0 11                                                                         |                     | ,aut              |
| 103) Awate Radhika Dagau                                                            | 0                   |                   |
|                                                                                     |                     |                   |
|                                                                                     |                     |                   |

## **Category-Research**

# **Photographs**



### **Category-Research**

### Report



# Two Days National Level Workshop on NEP

Category-Research

# **Brochure: Two Days National Level Workshop on NEP**

## **Category-Research**



#### rict Education Ass

The trust was established in the year 1941, before Independence by Late Shri. Baburaoji Gholap with philosophy of eradicating illiteracy in rural areas of Pune District thereby bringing about social upliftment of the masses. The mission of the Trust is 'Bahujan Hitay Bahujan Sukhay' and this is being accomplished by providing quality education to all. The Trust has successfully completed 82 year. The efforts of the trust have been recognized by the government and Society and it was declared as the "Best Educational Institution" by Government of Maharashtra in vear 2000

As it stands today the Trust has emerged into a n