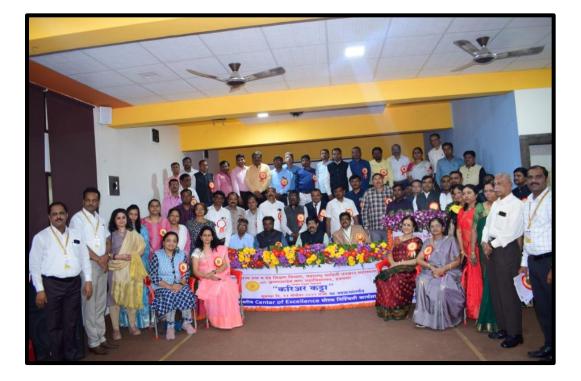

### Workshop on "Career Katta" Category-Entrepreneurship Attendance

Workshop on "Career Katta" Category-Entrepreneurship Photographs

Workshop on "Career Katta" Category-Entrepreneurship Photographs

## Workshop on "Career Katta" Category-Entrepreneurship Photographs

#### करिअरकट्टा

15 सप्टेंबर 2023

अण्णासाहेब मगर महाविद्यालयास महाराष्ट्र राज्य उच्च व तंत्र शिक्षण विभाग आणि महाराष्ट्र माहिती तंत्रज्ञान सहाय्यता केंद्र यांच्या संयुक्त विद्यमाने सुरू असणाऱ्या "करिअर ल्हा" या उपक्रमाअंतर्गत राज्यभरामध्ये उभे करण्यात येगाऱ्या सेंटर ऑफ एक्सलन्स अंतर्गत उत्कृष्ट लामगिरी बद्दल "A GRADE" सह सेंटर ऑफ एक्सेलच्या सन्मान उच्च व तंत्र शिक्षण मंत्री चंद्रकांत पाटील यांच्या शुभ हस्ते प्रदान करण्यात आला. महाविद्यालयाचे प्राचार्य डॉ. नितीन घोरपडे यांनी व निधीचा धनादेश स्वीकारला. उच्च व तंत्र शिक्षण प्रधान सचिव विकासचंद्र रस्तोगी, उच्च शिक्षण संचालक डॉ. शैलेंद्र देवळाणकर, तंत्र शिक्षण संचालक डॉ. विनोद मोहेतकर, महाराष्ट्र माहिती तंत्रज्ञान सहाय्यता केंद्राध्यक्ष यशवंत शितोळे यांच्या प्रमुख उपस्थितीत कार्यक्रम स्पन्न झाला.

या प्रसंगी प्राचार्य डॉ. नितीन घोरपडे, उपप्राचार्य डॉ. प्रशांत मुळे, प्रा.अनिल जगताप, प्रा. नेतीन लगड, डॉ. सविता कुलकर्णी, डॉ. नीता कांबळे, प्रा. गौरव शेलार, प्रा. एस. एल. मोरे, डॉ. गणेश गधीले, प्रा. शिल्पी दासगुप्ता, प्रा. हषीकेश मोरे, डॉ. सुनील वाघमोडे आदी उपस्थित होते.