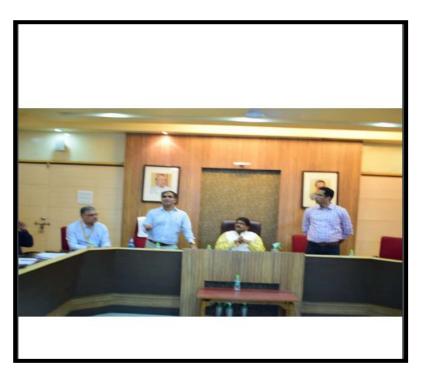

|                                                                                                                                                                                                                                                                                                                                                                                                                                                                                                                                                                                                                                                                                                     |

## Workshop on "Myeline Training" Category-Entrepreneurship Photographs





#### **Category-Entrepreneurship**

#### Report

|   | 58                                                   | Pune District Education Association's<br>annsaheb Magar Malavidyalaya,Hadapaar,<br>Pune-28.