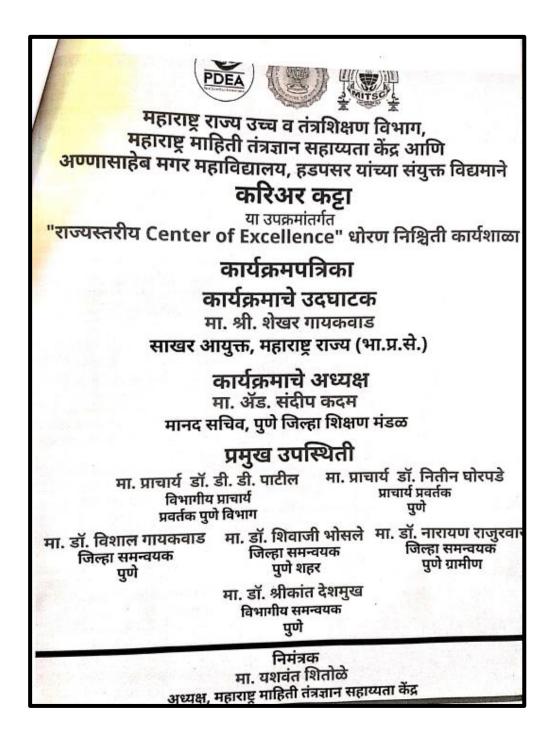

#### Category-Entrepreneurship

Brochure

| ज्यस्तरीय Cer        | राष्ट्र राज्य उच्च व तंत्रशिक्षण<br>ह माहिती तंत्रज्ञान सहाय्यता<br>ार महाविद्यालय, हडपसर यां<br>करिअर कट्टा<br>या उपक्रमांतर्गत<br>ter of Excellence" धोर | कद्र आगि विद्यमा<br>च्या संयुक्त विद्यमा<br>ण निश्चिती कार्यश |
|----------------------|------------------------------------------------------------------------------------------------------------------------------------------------------------|---------------------------------------------------------------|
| नाव नादणी,           | चहा, नाश्ता व उपस्थितांचे स्वागत                                                                                                                           | 10.15am - 10.50am                                             |
| -                    | उदघाटन सत्र                                                                                                                                                | 11.00am to 12.15pm                                            |
| स्वागत व प्रास्ताविक | मा. प्राचार्य डॉ. नितीन घोरपडे                                                                                                                             | (प्राचार्य प्रवर्तक पुणे)                                     |
| मनोगत                | मा. यशवंत शितोळे (अध्यक्ष, महाराष्ट्र म                                                                                                                    | गहिती तंत्रज्ञान सहाय्यता केंद्र)                             |
| मनोगत                | मा. श्री. शेखर गायकवाढ (साखर आयु                                                                                                                           | क्त, महाराष्ट्र राज्य (भा.प्र.से.)                            |
| मनोगत                | मा. ॲंड. संदीप कदम (मानद सचिव,                                                                                                                             | पुणे जिल्हा शिक्षण मंडळ)                                      |
| आभार                 | मा. प्राचार्य डॉ. डी. डी. पाटील (विभागी                                                                                                                    | य प्राचार्य प्रवर्तक पुणे विभाग)                              |
| सूत्रसंचालन          | मा. डॉ. नितीन लगड ( महावि                                                                                                                                  | ्<br>धालयीन समन्वयक)                                          |
| -                    | विश्रांती ः                                                                                                                                                | 12.15pm - 12.30pm                                             |
| 1                    | "Centre of Excellence" सादरीय                                                                                                                              | तरण                                                           |
| मा. यशवंत शितोळे     | (अध्यक्ष, महाराष्ट्र माहिती तंत्रज्ञान सहाय्यता केंद्र)<br>ा                                                                                               | 12.30pm - 12.50pm                                             |
|                      | चर्चासत्र                                                                                                                                                  | 12.50pm - 01.30pm                                             |
| -                    | भोजन                                                                                                                                                       | 01.30pm - 02.00pm                                             |
|                      | ामिती निहाय सादरीकरण                                                                                                                                       | 02.00pm - 02.30pm                                             |
| 14                   | ঘর্যা                                                                                                                                                      | 02.30pm - 03.30pm                                             |
| THE REAL OF          | समारोप सत्र                                                                                                                                                | 03.30pm - 04.00pm                                             |
| स्वागत व प्रास्ताविक | मा. डॉ. शिवाजी भोसले (जिल्हा सम                                                                                                                            |                                                               |
| आभार                 | मा. ठॉ. विशाल गायकवाठ (जिल्हा                                                                                                                              | समन्वयक पुणे)                                                 |
| सूत्रसंचालन          | मा. डॉ. श्रीकांत देशमुख (विभागी                                                                                                                            | य समन्वयक पुणे)                                               |