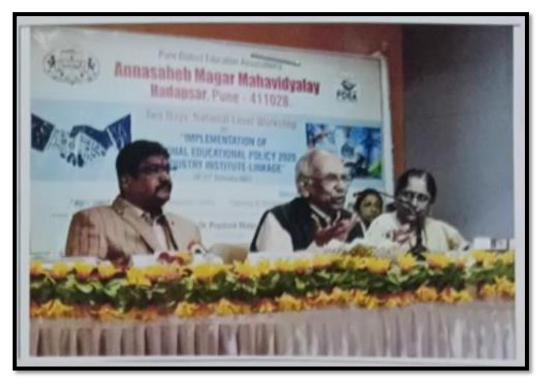

### Self Study Report: 2024 (4th Cycle)

**3.2.2.** Number of Workshops/Seminars/Conferences Including on Research Methodology, Intellectual Property Rights (IPR) and Entrepreneurship Conducted During the last Five

## Index (2022-2023)

| Sr.No | Title                                           | Туре                    | Department | Page<br>No. |
|-------|-------------------------------------------------|-------------------------|------------|-------------|
| 1     | Workshop On<br>"CareerKatta"                    | Entrepreneurship        | Institute  | 3-16        |
| 2     | Workshop on Faculty<br>development program      | Entrepreneurship        | Institute  | 17-23       |
| 3     | Workshop on Myeline<br>training                 | Entrepreneurship        | Institute  | 24-30       |
| 4     | Moodle LMS training<br>workshop                 | IPR                     | Institute  | 31-36       |
| 5     | Workshop on E Waste &<br>Solid Waste Management | IPR                     | NCC        | 37-41       |
| 6     | Workshop on<br>NET,SET,GATE                     | Research<br>Methodology | Chemistry  | 42-49       |
| 7     | Two Days Workshop on<br>NEP                     | Research<br>Methodology | Commerce   | 50- 57      |
| 8     | One Day Workshop on<br>Sampling Techniques      | Research<br>Methodology | Commerce   | 58 - 63     |