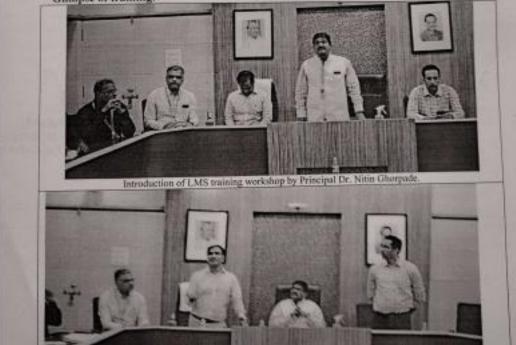

its need. He said that information about studies, teaching and students in the college is useful in the decisionmaking process and it will be possible to get it together and easily with this LMS.

Mr. Manoj Deshpande gave information about Myelin LMS system containing educational tools for students, how to upload study material, attendance and evaluation, communication with parents, feedback, etc. facilities.

Mr. Sameer Kulkarni introduced this educational app. He gave hands-on training to the attendees giving complete information about how his work works.

Deshpande and Samor Kulkarni solved the problems of the present teachers properly. Total 29 staff had attended training workshop. Dr. Prashant Mulle thanked for this training program while Dr. Sharad Giramkar worked as Co-ordinator.



Glimpse of training:

#### **Category-Entrepreneurship**



## अण्णासाहेब मगर महाविद्यालयात LMS प्रशिक्षण कार्यशाळेचे आयोजन

असल्याचे मत त्यांनी व्यक्त केले, मताविद्यालयात अध्ययन, अध्यापन, विद्यार्थी या समळयाची माहिती निर्णय प्रक्रियेत उपयोगी असून ती एकत्रित, संहजरीत्या मिळणे या एल एम एस मुळे शक्य होणार असल्याचे त्यांनी सांगितले.

मनोज देशपांडे यांनी वा सिस्टीम विषयी,

काळात शिक्षणक्षेत्रातही त्यांचा उपयोग करून उच्च शिक्षणाची गुणवत्ता वादविषयाच्या दृष्टीने पूर्ण जिल्हा शिक्षण मंडळाच्या अण्णासाहेब मगर त्यातील वेगळेषणा वाबदल माहिती दिली, यामध्ये महाविद्यालयात LMS या विषयावरील प्रशिक्षण विद्यार्थ्याला देण्यात येणारं साधन, त्यांचा अभ्यास, कार्यशाळेचे आयरेजन करण्यात आले होते.हे उपस्थिती, मुल्यमापन, पालकांशी संपर्क, फिडबॅक प्रशिक्षण देण्यासाठी प्रमुख वक्ते म्हणून या सर्वांचा सम्प्रवेश असल्याचे