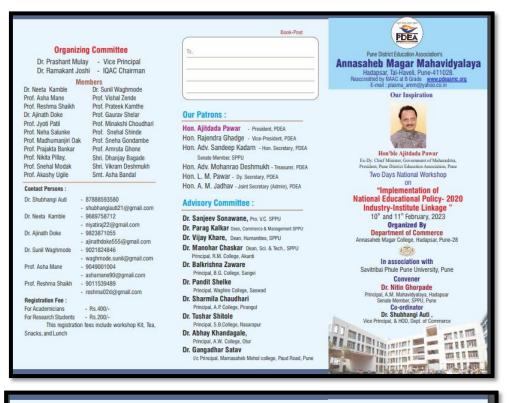

### Self Study Report: 2024 (4th Cycle)

**3.2.2.** Number of Workshops/Seminars/Conferences Including on Research Methodology, Intellectual Property Rights (IPR) and Entrepreneurship Conducted During the last Five

## Index (2022-2023)

| Sr.No | Title                                           | Туре                    | Department | Page<br>No. |
|-------|-------------------------------------------------|-------------------------|------------|-------------|
| 1     | Workshop On<br>"CareerKatta"                    | Entrepreneurship        | Institute  | 3-16        |
| 2     | Workshop on Faculty<br>development program      | Entrepreneurship        | Institute  | 17-23       |
| 3     | Workshop on Myeline<br>training                 | Entrepreneurship        | Institute  | 24-30       |
| 4     | Moodle LMS training<br>workshop                 | IPR                     | Institute  | 31-36       |
| 5     | Workshop on E Waste &<br>Solid Waste Management | IPR                     | NCC        | 37-41       |
| 6     | Workshop on<br>NET,SET,GATE                     | Research<br>Methodology | Chemistry  | 42-49       |
| 7     | Two Days Workshop on<br>NEP                     | Research<br>Methodology | Commerce   | 50- 57      |
| 8     | One Day Workshop on<br>Sampling Techniques      | Research<br>Methodology | Commerce   | 58 - 63     |