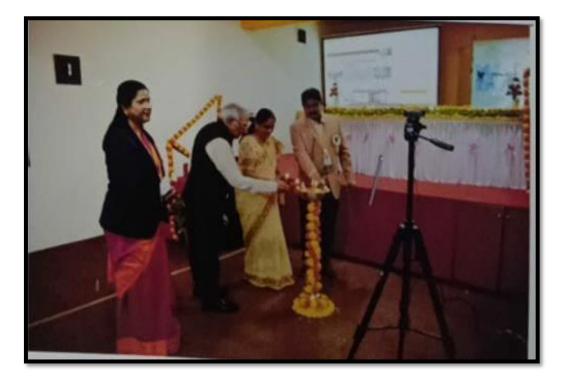

### Self Study Report: 2024 (4th Cycle)

**3.2.2.** Number of Workshops/Seminars/Conferences Including on Research Methodology, Intellectual Property Rights (IPR) and Entrepreneurship Conducted During the last Five

## Index (2022-2023)

| Sr.No | Title                                           | Туре                    | Department | Page<br>No. |
|-------|-------------------------------------------------|-------------------------|------------|-------------|
| 1     | Workshop On<br>"CareerKatta"                    | Entrepreneurship        | Institute  | 3-16        |
| 2     | Workshop on Faculty<br>development program      | Entrepreneurship        | Institute  | 17-23       |
| 3     | Workshop on Myeline<br>training                 | Entrepreneurship        | Institute  | 24-30       |
| 4     | Moodle LMS training<br>workshop                 | IPR                     | Institute  | 31-36       |
| 5     | Workshop on E Waste &<br>Solid Waste Management | IPR                     | NCC        | 37-41       |
| 6     | Workshop on<br>NET,SET,GATE                     | Research<br>Methodology | Chemistry  | 42-49       |
| 7     | Two Days Workshop on<br>NEP                     | Research<br>Methodology | Commerce   | 50- 57      |
| 8     | One Day Workshop on<br>Sampling Techniques      | Research<br>Methodology | Commerce   | 58 - 63     |