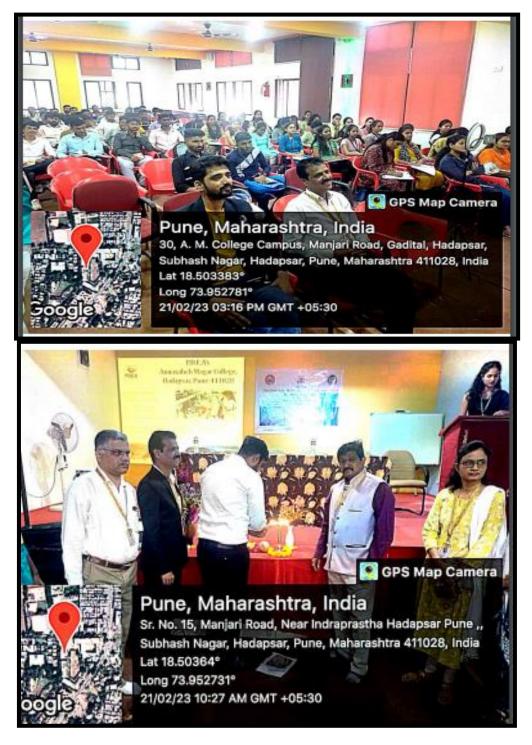

ren<br>101) Anzali trambase Shinder                         |                     | ABShinds          |
| 101) Anjali trambale Shinder                                                        | A.M. COLLERE        | Tkhpde.           |
| 0 11 1 0 11                                                                         |                     | ,aut              |
| 103) Awate Radhika Dagau                                                            | 0                   |                   |
|                                                                                     |                     |                   |
|                                                                                     |                     |                   |

## **Category-Research**

# **Photographs**



### **Category-Research**

### Report



# Two Days National Level Workshop on NEP

Category-Research

# **Brochure: Two Days National Level Workshop on NEP**

## **Category-Research**



#### rict Education Ass

The trust was established in the year 1941, before Independence by Late Shri. Baburaoji Gholap with philosophy of eradicating illiteracy in rural areas of Pune District thereby bringing about social upliftment of the masses. The mission of the Trust is 'Bahujan Hitay Bahujan Sukhay' and this is being accomplished by providing quality education to all. The Trust has successfully completed 82 year. The efforts of the trust have been recognized by the government and Society and it was declared as the "Best Educational Institution" by Government of Maharashtra in vear 2000

As it st