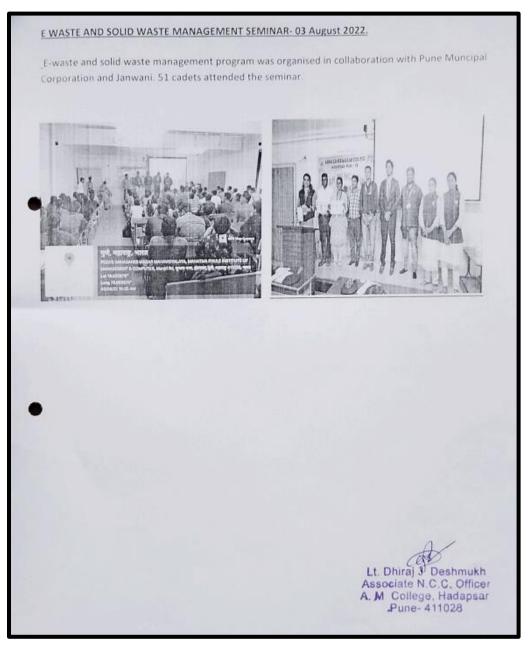

|
| CDT TARU SHREYAS TOTUS                                                                                                                                                                                                                                                                                                                                                                                                                                                                                                                                                                                        |

# Seminar on "E Waste and Solid Waste Management" Category-Entrepreneurship

# **Photographs**



# Workshop on"Preparation for NET/SET/GATE Exams" Category-Research

### Notice

# P.D.E.A's

# Annasaheb Magar College Hadapsar

Organized by,

Dept. of Chemistry

Four days CSIR-NET/SET/GATE Workshop from 21<sup>st</sup>feb. 2023 to 24<sup>th</sup> feb.2023

All the students of M.Sc. Chemistry Part I & II (Organic & Analytical) are here by informed that, their CSIR-NET/SET/GATE Workshop is scheduled from 21<sup>st</sup> Feb 2023 to 24<sup>th</sup> Feb 2023. All students should remain present at 10:00 am till 05:00 pm.

Attendance is compulsory.

Coordinato

Heat

٠.

Department of Chemistry \* nasaheb Magar Mahavidyalaya \*stapsar, Pune-411028.

cipal Principal

Annasaheb Magar Mahavidyalaya Hadapsar, Pune-411028.

# Category-Research

# Schedule

| Date Time Name of Sectors |