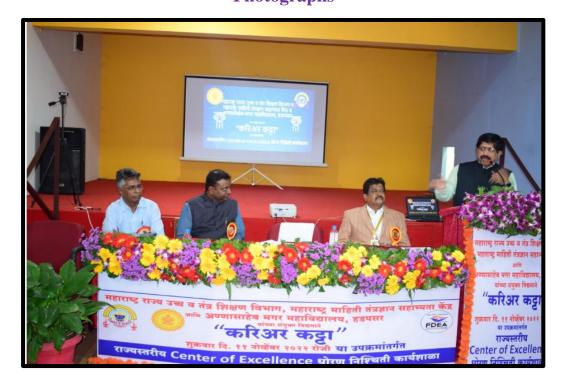

#### Category-Entrepreneurship

Brochure

| ज्यस्तरीय Cer        | राष्ट्र राज्य उच्च व तंत्रशिक्षण<br>ह माहिती तंत्रज्ञान सहाय्यता<br>ार महाविद्यालय, हडपसर यां<br>करिअर कट्टा<br>या उपक्रमांतर्गत<br>ter of Excellence" धोर | कद्र आगि विद्यमा<br>च्या संयुक्त विद्यमा<br>ण निश्चिती कार्यश |
|----------------------|------------------------------------------------------------------------------------------------------------------------------------------------------------|---------------------------------------------------------------|
| नाव नादणी,           | चहा, नाश्ता व उपस्थितांचे स्वागत                                                                                                                           | 10.15am - 10.50am                                             |
| -                    | उदघाटन सत्र                                                                                                                                                | 11.00am to 12.15pm                                            |
| स्वागत व प्रास्ताविक | मा. प्राचार्य डॉ. नितीन घोरपडे                                                                                                                             | (प्राचार्य प्रवर्तक पुणे)                                     |
| मनोगत                | मा. यशवंत शितोळे (अध्यक्ष, महाराष्ट्र म                                                                                                                    | गहिती तंत्रज्ञान सहाय्यता केंद्र)                             |
| मनोगत                | मा. श्री. शेखर गायकवाढ (साखर आयु                                                                                                                           | क्त, महाराष्ट्र राज्य (भा.प्र.से.)                            |
| मनोगत                | मा. ॲंड. संदीप कदम (मानद सचिव,                                                                                                                             | पुणे जिल्हा शिक्षण मंडळ)                                      |
| आभार                 | मा. प्राचार्य डॉ. डी. डी. पाटील (विभागी                                                                                                                    | य प्राचार्य प्रवर्तक पुणे विभाग)                              |
| सूत्रसंचालन          | मा. डॉ. नितीन लगड ( महावि                                                                                                                                  | ्<br>धालयीन समन्वयक)                                          |
| -                    | विश्रांती ः                                                                                                                                                | 12.15pm - 12.30pm                                             |
| 1                    | "Centre of Excellence" सादरीय                                                                                                                              | तरण                                                           |
| मा. यशवंत शितोळे     | (अध्यक्ष, महाराष्ट्र माहिती तंत्रज्ञान सहाय्यता केंद्र)<br>ा                                                                                               | 12.30pm - 12.50pm                                             |
|                      | चर्चासत्र                                                                                                                                                  | 12.50pm - 01.30pm                                             |
| -                    | भोजन                                                                                                                                                       | 01.30pm - 02.00pm                                             |
|                      | ामिती निहाय सादरीकरण                                                                                                                                       | 02.00pm - 02.30pm                                             |
| 14                   | ঘর্যা                                                                                                                                                      | 02.30pm - 03.30pm                                             |
| THE REAL OF          | समारोप सत्र                                                                                                                                                | 03.30pm - 04.00pm                                             |
| स्वागत व प्रास्ताविक | मा. डॉ. शिवाजी भोसले (जिल्हा सम                                                                                                                            |                                                               |
| आभार                 | मा. ठॉ. विशाल गायकवाठ (जिल्हा                                                                                                                              | समन्वयक पुणे)                                                 |
| सूत्रसंचालन          | मा. डॉ. श्रीकांत देशमुख (विभागी                                                                                                                            | य समन्वयक पुणे)                                               |

#### करिअरकट्टा

15 सप्टेंबर 2023

अण्णासाहेब मगर महाविद्यालयास महाराष्ट्र राज्य उच्च व तंत्र शिक्षण विभाग आणि महाराष्ट्र माहिती तंत्रज्ञान सहाय्यता केंद्र यांच्या संयुक्त विद्यमाने सुरू असणाऱ्या "करिअर ल्हा" या उपक्रमाअंतर्गत राज्यभरामध्ये उभे करण्यात येगाऱ्या सेंटर ऑफ एक्सलन्स अंतर्गत उत्कृष्ट लामगिरी बद्दल "A GRADE" सह सेंटर ऑफ एक्सेलच्या सन्मान उच्च व तंत्र शिक्षण मंत्री चंद्रकांत पाटील यांच्या शुभ हस्ते प्रदान करण्यात आला. महाविद्यालयाचे प्राचार्य डॉ. नितीन घोरपडे यांनी व निधीचा धनादेश स्वीकारला. उच्च व तंत्र शिक्षण प्रधान सचिव विकासचंद्र रस्तोगी, उच्च शिक्षण संचालक डॉ. शैलेंद्र देवळाणकर, तंत्र शिक्षण संचालक डॉ. विनोद मोहेतकर, महाराष्ट्र माहिती तंत्रज्ञान सहाय्यता केंद्राध्यक्ष यशवंत शितोळे यांच्या प्रमुख उपस्थितीत कार्यक्रम स्पन्न झाला.